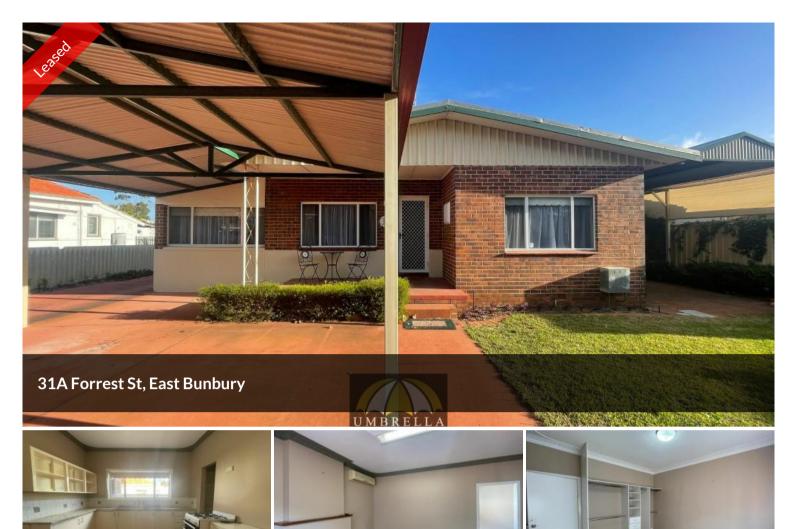

## POPULAR EAST BUNBURY, CLOSE TO IT ALL.

This home is allocated in the popular East Bunbury area. This 3 bedroom, 1 bathroom home offers low maintenance, close to it all, and is a must-view!

Available from 3rd December 2023.

## Property Features Include:

- Three good-sized bedrooms with robes/ hanging space;
- Extra room to be used for a study, extra bedroom or storage;
- Spacious lounge room with reverse cycle aircon;
- The kitchen offers ample storage and bench space;
- The bathroom offers free-standing shower, bath, and vanity storage;
- Large patio which wraps around the house perfect for entertaining;
- Small garden shed and lean too located at the rear perfect for storage;
- Unfortunately pets not considered;

Price \$480.00 per week

Property ID Rental Property ID 1050