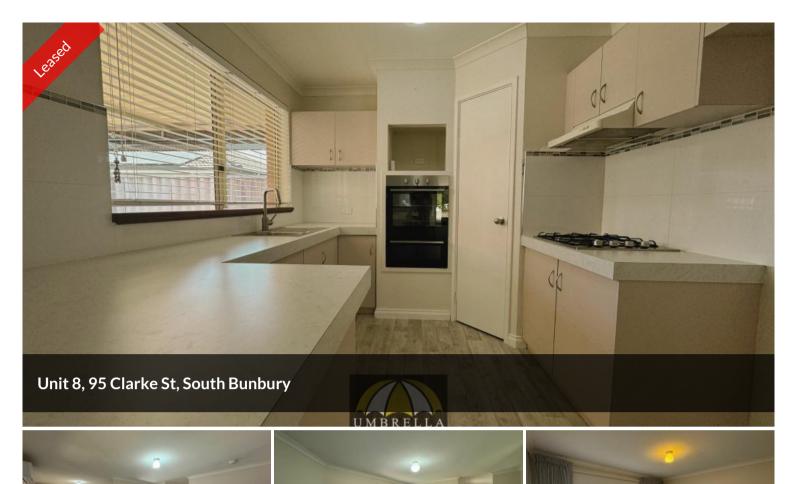

Available Now!

Property Features Include:

- Good sized bedrooms all with robes;
- Master bedroom offers large walk in robe and access to semi ensuite;
- Bathroom offers free standing shower, bathtub and vanity storage;
- Living area is good sized;
- Open plan kitchen and dining area with split system aircon;
- Kitchen offer ample storage space and bench space;
- Outdoor patio perfect for entertaining with no garden maintenance;
- Separate storage room off garage;