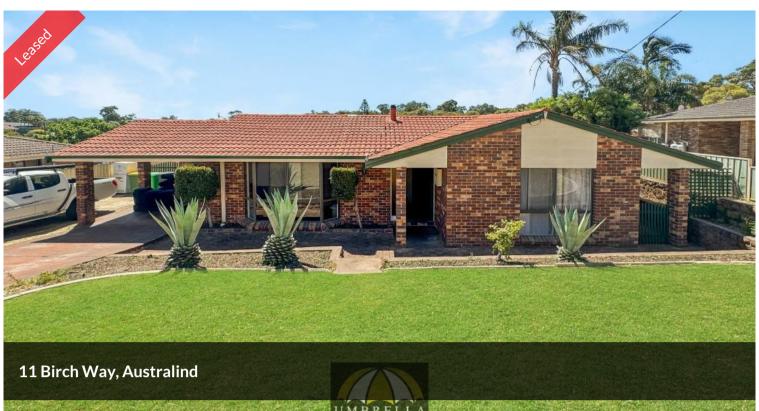

## SPACIOUS 3X1 + POOL!

This spacious three bedroom, one bathroom home is sure to please. Located on quite Birch Way in Australind it won't last long!

Available 17th January 2024

## **Property Features Include:**

- Three well sized bedrooms with built in robes;
- Large open plan kitchen and dining with woodfire heater;
- Large front family room;
- Kitchen is neat and tidy with ample storage space and breakfast bar;
- Bathroom offers freestanding shower, vanity storage and bathtub;
- Rear patio perfect for entertaining;
- Underground pool with pool servicing included in weekly rent just pay for chemicals!;
- Two garden sheds for tenants use;
- Side access:
- Pets Considered.