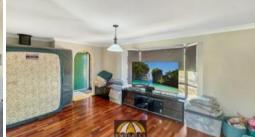

## **Property Features Include:**

- Three well sized bedrooms with built in robes;
- Large open plan kitchen and dining with woodfire heater;
- Large front family room;
- Kitchen is neat and tidy with ample storage space and breakfast bar;
- Bathroom offers freestanding shower, vanity storage and bathtub;
- Rear patio perfect for entertaining;
- Underground pool with pool servicing included in weekly rent just pay for chemicals!;
- Two garden sheds for tenants use;
- Side access:
- Pets Considered.