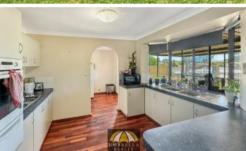

## **Property Features Include:**

- Three well sized bedrooms with built in robes;
- Large open plan kitchen and dining with woodfire heater;
- Large front family room;
- Kitchen is neat and tidy with ample storage space and breakfast bar;
- Bathroom offers freestanding shower, vanity storage and bathtub;
- Rear patio perfect for entertaining;
- Underground pool with pool servicing included in weekly rent just pay for chemicals!;
- Two garden sheds for tenants use;
- Side access:
- Pets Considered.