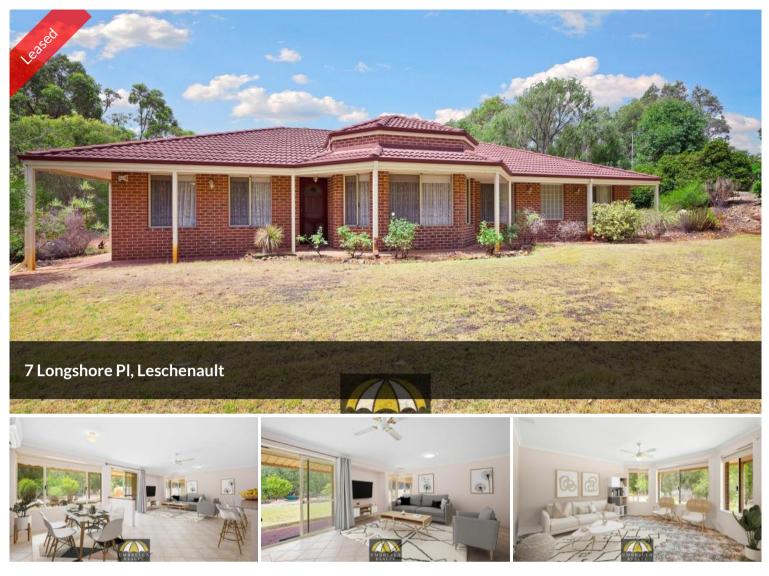

## PERFECT FAMILY HOME!

This home has all the features. It has plenty of space and serenity for the entire family.

6 Months Lease Only.

Property Features Include:

- Main bedroom is good sized with large walk in robe and a private ensuite.
- Ensuite bathroom offers free-standing shower and vanity storage.
- Three minor bedrooms.
- Main bathroom offers bathtub, free-standing shower, and vanity storage.
- Open plan living and dining area great for entertainment.
- Well sized kitchen with ample storage space, dishwasher and cooktop.
- Split system air conditioning.
- Secure yard with low maintenance gardens and side access.
- Large workshop to rear of property.