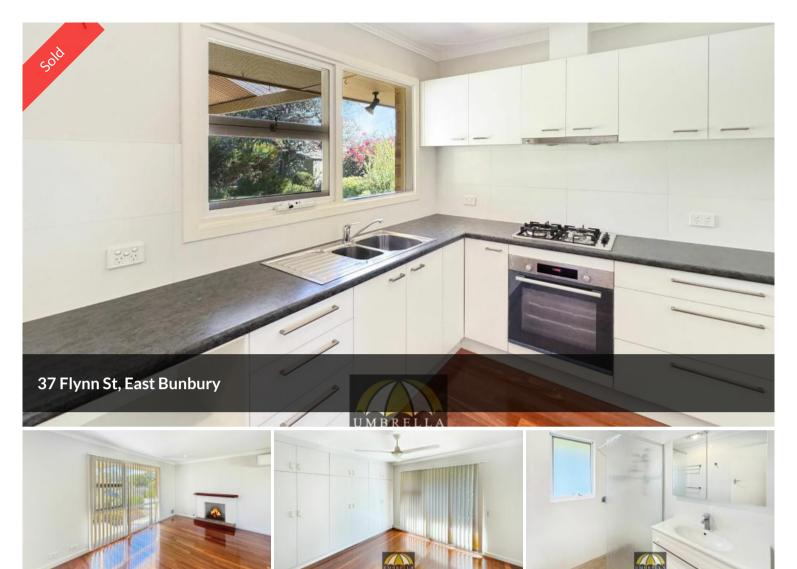

A modern and sleek kitchen provides convenience and ease whilst you can look out onto the large patio and rear garden from both the kitchen and dining. Spacious lounge room and front porch also offer an ideal place to sit and listen to the birds.

To top all of this off, the bathroom has also been renovated and features modern finishings.