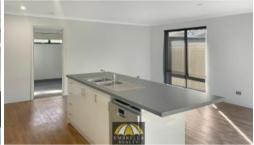

## Property Features Include:

- Spacious open plan living, kitchen and dinning;
- Kitchen offers breakfast bar, ample cupboard space and a gas cooktop and dishwasher;
- Master bedroom is well sized offering ensuite, large built in robes and ceiling fan.
- Other two bedrooms offer built in robes and ceiling fans;
- Ensuite and main bathrooms offer free standing shower and vanity storage;
- Large enclosed garage with some extra storage room;