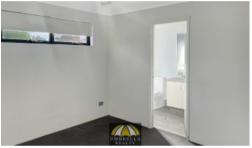

## Property Features Include:

- Spacious open plan living, kitchen and dinning;
- Kitchen offers breakfast bar, ample cupboard space and a gas cooktop and dishwasher;
- Master bedroom is well sized offering ensuite, large built in robes and ceiling fan.
- Other two bedrooms offer built in robes and ceiling fans;
- Ensuite and main bathrooms offer free standing shower and vanity storage;
- Large enclosed garage with some extra storage room;