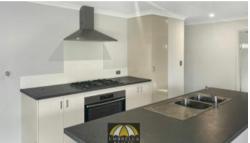

## Property Features Include:

- Spacious open plan living, kitchen and dinning;
- Kitchen offers breakfast bar, ample cupboard space and a gas cooktop and dishwasher;
- Master bedroom is well sized offering ensuite, large built in robes and ceiling fan.
- Other two bedrooms offer built in robes and ceiling fans;
- Ensuite and main bathrooms offer free standing shower and vanity storage;
- Large enclosed garage with some extra storage room;