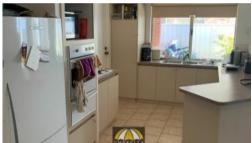

## Property Features Include:

- Reverse cycle air conditioning located in the lounge;
- Large open plan lounge, dining and kitchen;
- Kitchen offers ample cupboard space and gas cooktop;
- Main bathroom offers the luxury of a bath and vanity storage;
- There is also a separate lounge/ study at the front of the property;
- Master bedroom offers walk-in robe;
- Minor bedrooms offer built in robes;
- Little to no maintenance gardens;