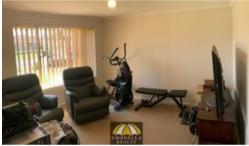

## Property Features Include:

- Reverse cycle air conditioning located in the lounge;
- Large open plan lounge, dining and kitchen;
- Kitchen offers ample cupboard space and gas cooktop;
- Main bathroom offers the luxury of a bath and vanity storage;
- There is also a separate lounge/ study at the front of the property;
- Master bedroom offers walk-in robe;
- Minor bedrooms offer built in robes;
- Little to no maintenance gardens;