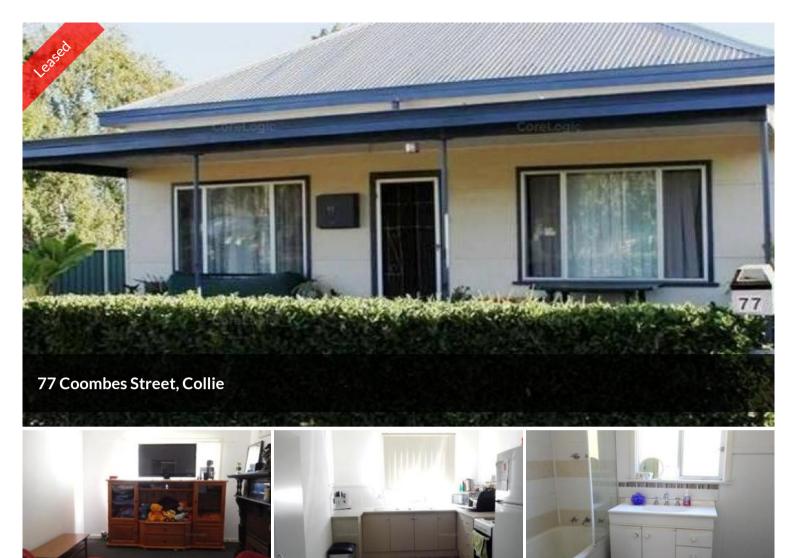

## CLOSE TO SPORTING FIELDS

Close to local sporting grounds

- 400m walk to Roche Park sporting ovals
- Recently renovated throughout
- 3 large bedrooms
- split system to lounge room
- large renovated kitchen with electric stove
- renovated bathroom
- large enclosed yard with rear lane access
- powdered garden shed
- \$205 per week

🛏 3 🔊 1 🛱 4

| Price         | \$205 per Week |
|---------------|----------------|
| Property Type | Rental         |
| Property ID   | 125            |