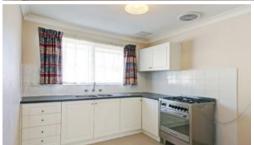

## PEACEFUL OASIS IN SOUTH BUNBURY

Located walking distance to shops, schools and bus stop this unit offers ample room for all of your needs.

Property features include:

- Front covered patio and entrance;
- Large living and dining area with split system air-con and gas bayonet;
- Modern kitchen with stainless steel gas cook top and oven;
- Large combined Bathroom and Laundry;
- Large double linen cupboard;
- Each bedroom comes with built-in cupboards and the master is large with double cupboards;
- Large private patio with washing line;
- Single Lock-up garage and off-street parking space.