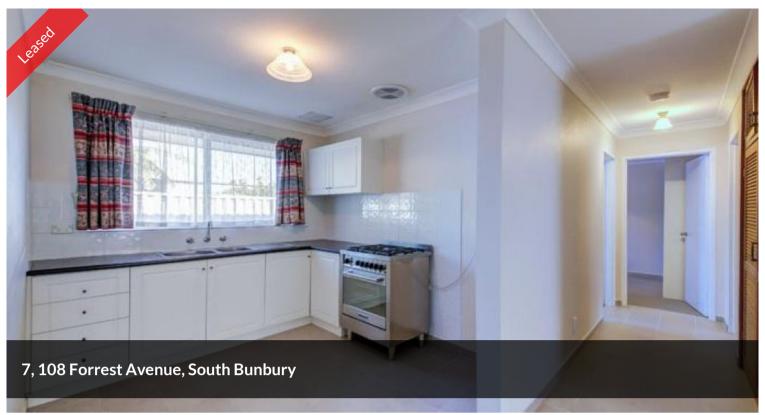

## PEACEFUL OASIS IN SOUTH BUNBURY

Located walking distance to shops, schools and bus stop this unit offers ample room for all of your needs.

Property features include:

- Front covered patio and entrance;
- Large living and dining area with split system air-con and gas bayonet;
- Modern kitchen with stainless steel gas cook top and oven;
- Large combined Bathroom and Laundry;
- Large double linen cupboard;
- Each bedroom comes with built-in cupboards and the master is large with double cupboards;
- Large private patio with washing line;
- Single Lock-up garage and off-street parking space.