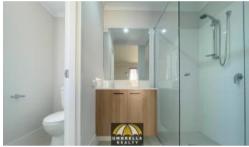

## Property Features Include:

- Good sized master bedroom with ensuite and walk in robe.
- Other bedrooms are good sized with built in robes.
- Ensuite bathroom offers vanity storage and free standing shower.
- Main bathroom offers luxury of a bath, free standing shower and vanity storage.
- Large open plan kitchen, living and dining with reverse cycle.
- Kitchen offers ample storage space and breakfast bar.
- Pets considered yard will be fully fenced.