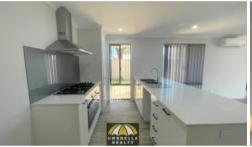

## Property Features Include:

- Good sized master bedroom with ensuite and walk in robe.
- Other bedrooms are good sized with built in robes.
- Ensuite bathroom offers vanity storage and free standing shower.
- Main bathroom offers luxury of a bath, free standing shower and vanity storage.
- Large open plan kitchen, living and dining with reverse cycle.
- Kitchen offers ample storage space and breakfast bar.
- Pets considered yard will be fully fenced.