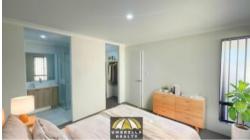

## Property Features Include:

- Good sized master bedroom with ensuite and walk in robe.
- Other bedrooms are good sized with built in robes.
- Ensuite bathroom offers vanity storage and free standing shower.
- Main bathroom offers luxury of a bath, free standing shower and vanity storage.
- Large open plan kitchen, living and dining with reverse cycle.
- Kitchen offers ample storage space and breakfast bar.
- Pets considered yard will be fully fenced.