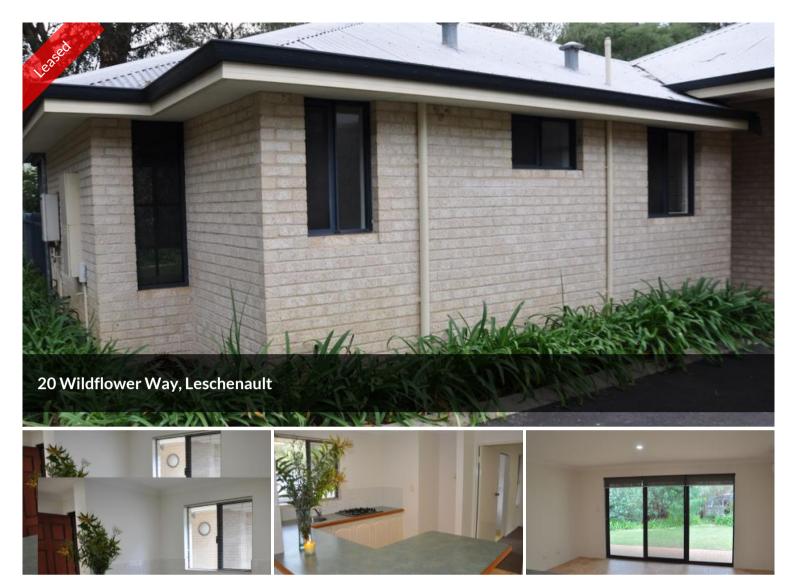

## SELF CONTAINED GRANNY FLAT WITH A LEAFY OUTLOOK

This stunning granny flat offers private personal quarters that would suit a single person who enjoys the bushy landscapes of Leschenault.

The property features:

Large kitchen with ample storage, gas cooktop, breakfast bar - however unfortunately no oven;

Combined lounge and dining area, tiled with split reverse cycle system; Large bedroom with ample storage and looks out to the rear yard;

The bathroom is combined with the laundry however has amole room and is extremely neat and clean;

The rear patio offers a little retreat and small yard area offering privacy with a privacy screen;

There is an off the street parking for one car.