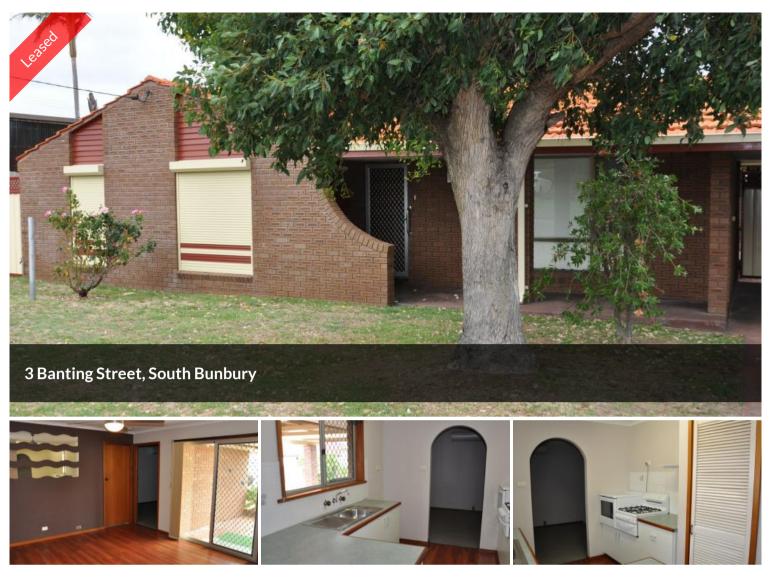

## INCLUDES LAWN MOWING AND A HUGE SHED

This home in South Bunbury is located close to Adam Road Primary School, Newton Moore Senior High School and the South West Sports Centre.

Lawn mowing included in rent!

Property features include:

The lounge room with split system air conditioning and roller blinds; Separate dining area with timber look vinyl flooring and gas bayonet; Functional kitchen with gas appliances and ample storage;

The three bedrooms each have built-in robes, roller shutters and split air conducting units;

Newly renovated bathroom, laundry and toilet;

Large back yard with side access with a second driveway to a 6m x 6m powered workshop;

Paved patio area and small garden shed. Single carport, plus plenty of room to store a boat or caravan behind the gates.

🔚 3 🔊 1 🖨 1

Price\$330 per WeekProperty TypeRentalProperty ID132

AGENT DETAILS

Jorgia Whitham - 0423 011 608