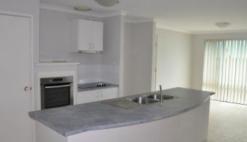

There is a large theatre room with double doors;

Large open plan kitchen with breakfast bar, ample storage, stainless steel oven, range-hood, double fridge space, double sink, large pantry, stainless steel Bosch dishwasher and electric cooktop;