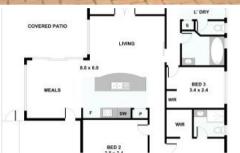

Property features include:

Main bedroom with walk in robe, ensuite with stand-up shower;
The second and third bedroom offer built-ins – whilst the fourth
bedroom could be used as an extra kids' area or a bedroom – depending
on your needs;

There is a large theatre room with double doors;

Large open plan kitchen with breakfast bar, ample storage, stainless steel oven, range-hood, double fridge space, double sink, large pantry, stainless steel Bosch dishwasher and electric cooktop;

The backyard is fully fenced and offers 2 x sheds!

There is also direct access from the dining area out to the patio -

Price SOLD for \$276,000

**Property Type** Residential

Property ID 143