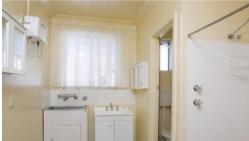

Property Features include:

2 good sized bedrooms both with built-ins;

Combined kitchen/meals and dinning. The kitchen is retro however offers ample storage and room for a larger fridge if desired;

The bathroom is neat and is combined with the laundry and there is also a seperate toilet. There has recently been a new hot water system installed!