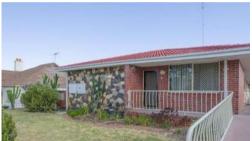

Property Features include:

2 good sized bedrooms both with built-ins;

Combined kitchen/meals and dinning. The kitchen is retro however offers ample storage and room for a larger fridge if desired;

The bathroom is neat and is combined with the laundry and there is also a seperate toilet. There has recently been a new hot water system installed!