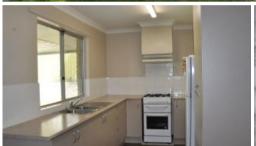

Property festures include:

Well sized bedrooms;

Well sized family lounge room;

Renovated kitchen with gas cooktop a rangehood and a double door panty; Large yard for the kids to play;

Bathroom has a bath and seperate shower;