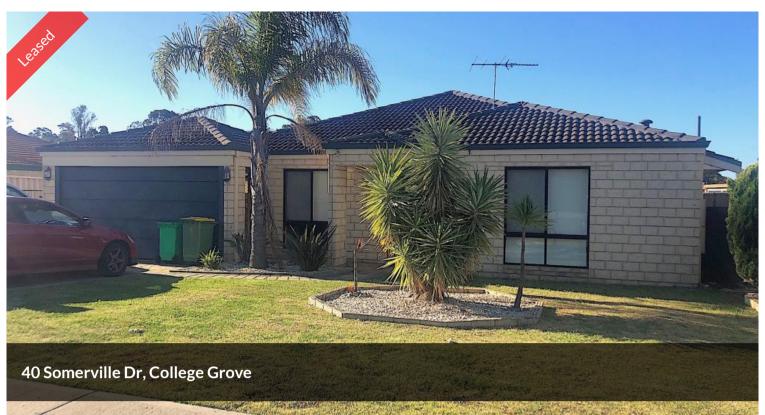

## 4X2 IN COLLEGE GROVE!

4x2 In College Grove!

This 4x2 is situated in collage grove and the location is close to university, hospital, sporting grounds and Manea Senior College. Walking tracks and cycle paths on your doorstep and a bus stop directly across the road. Its perfect for the family!

Property features Include:

4 Wellsized bedrooms, one with large walk in robe;

Ensuite bathroom offering freestanding shower, vanity storage and toilet;

Main bathroom with the luxary of a bath, seperate shower and also plenty of vanity storage;

The kicthen has a dishwasher, plenty of cupbaord space, gas cooktop, a good sized oven and also breakfast bar;

2 seperate lounge areas main lounge offering air-condtioning;

Small garden shed perfect for storing the lawn mower and bikes;

## OFFICE DETAILS

Umbrella Realty 1/98 Stirling Street East Bunbury WA 6230 Australia (08) 9779 9990

Also property also has a patio perfect for entertainging in summer;

The proeprty also offers rear side acces and a large yard perfect for the kids to play.