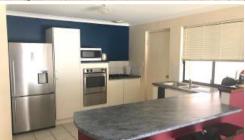

The kicthen has a dishwasher, plenty of cupbaord space, gas cooktop, a good sized oven and also breakfast bar;

2 seperate lounge areas main lounge offering air-condtioning;

Small garden shed perfect for storing the lawn mower and bikes;