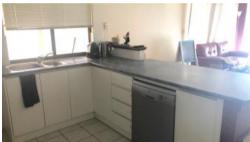

The kicthen has a dishwasher, plenty of cupbaord space, gas cooktop, a good sized oven and also breakfast bar;

2 seperate lounge areas main lounge offering air-condtioning;

Small garden shed perfect for storing the lawn mower and bikes;