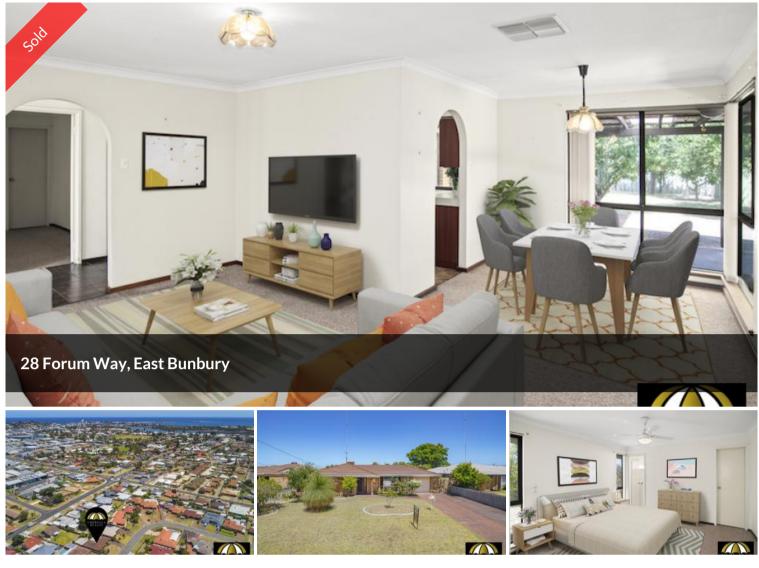

## HIGHLY SOUGHT AFTER LOCATION- THIS FABULOUS 4 X 2 ON FORUM IS PRICED TO SELL

Highly sought after location at an amazing price.

Walking distance to the Bunbury Forum Shopping Centre.

This light-filled  $4 \times 2$  property offers two living areas plus a massive outdoor patio area allowing all year round entertaining as well as rear access to a garage/workshop.

Other features include- Air-conditioning, Double Brick, Remote garage, located in the Bunbury High School zone.

If you are looking for a home in East Bunbury call me today to arrange a viewing.

Melanie 0417927361