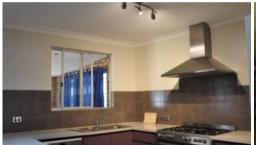

For the husband a workshop shed. Or for the person of the household that loves cooking and would like to cook up a storm, a 900mm wide stainless-steel gas stove with a dishwasher to get rid of the dishes.