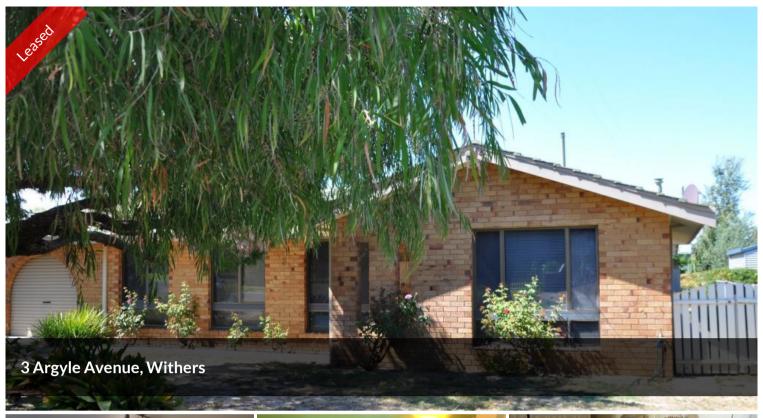

# LARGE 3 X 1 WITH LARGE PLAYROOM!

Located at the rear of the property is a large enclosed patio, for a playroom or large entertaining area with a fixed bar located at the end of the room and a newly installed split system at the other end.