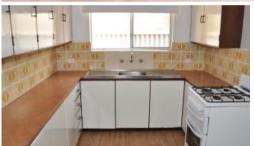

Property Features include:

Large two bedrooms both with built-ins, freshly painted with new flooring; Vintage Bathroom with bath/shower and vanity;

Neat Vintage style kitchen;

Large lounge room, freshly painted with new flooring, gas bayonet and split system;