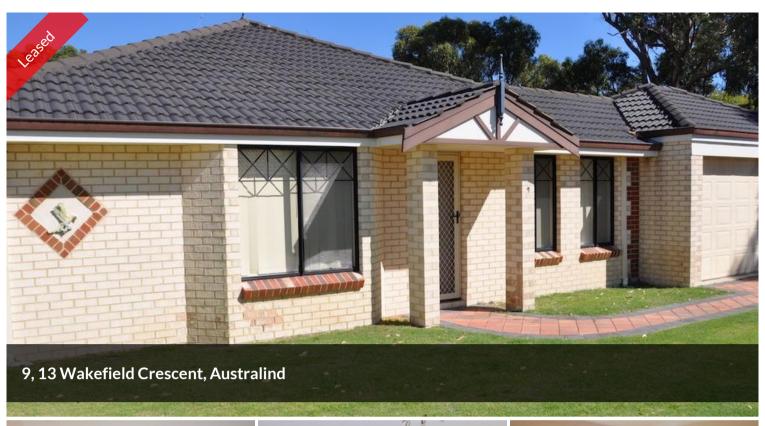

## FRESHLY PAINTED + NEW FLOORS 3 BED 2 BATH

This stunning home is modern and freshly painted. Although classified a unit the unit feels like a house. With its very own backyard with a bush outlook.

Property Features Include:

The living area is large and is combine with the dining area with direct access to the rear yard with bush views;

There is a double carport that has a garage door making it very secure.

The above information provided has been furnished to us by the vendor/s. We have not verified whether or not that information is accurate and do not have any belief in one way or the other in its accuracy. We do not accept any responsibility to any person for its accuracy and do no more than pass it on. All interested parties should make and rely upon their own inquiries in order to determine whether or not this