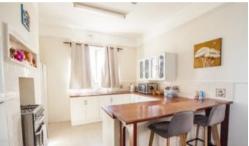

## **Property Features:**

- Large Master Bedroom with split system Air-conditioner;
- Living room well sized;
- Combined dining and kitchen with ample storage;
- Modern bathroom;
- Ample storage with large linen closet;
- Additional laundry / sunroom;
- Low maintenance gardens with small courtyard and small grassed area;
- Carport and off-street parking available;
- Pest Considered.