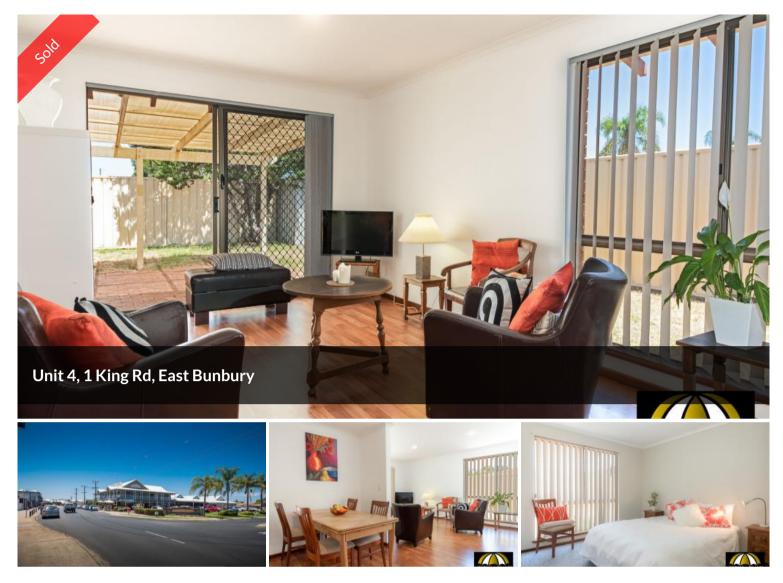

## EMBRACE CITY LIVING IN HUB OF EAST BUNBURY - OFFERS OVER \$269,000

Enjoy a cosmopolitan lifestyle- Cafes, Restaurants and entertainment at your doorstep.

This perfectly positioned, 3 x 1 low maintenance unit, is well designed, is bathed in natural light and offers easy living.

The unit is designed with an open plan dining/lounge area all north facing to capture maximum light this opens out to a spacious outdoor patio entertaining area overlooking a secure fully fenced private grassed garden with a garden shed.

The sleek renovated white, bright kitchen offers a stainless-steel gas cooktop, range-hood and dishwasher and ample cupboards plus a pantry. The Master bedroom is massive, the 2<sup>nd</sup> and 3<sup>rd</sup> bedroom are also a well sized.

There is ample parking with an under-cover carport, plus parking for a second vehicle.

🛏 3 🔊 1 🖨 1

PriceSOLD for \$272,000Property TypeResidentialProperty ID261

AGENT DETAILS Celestine Pfuhl - 0435 824 123