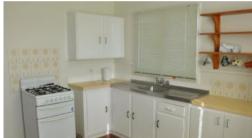

## READY AND WAITING FOR YOU...

- Beautifully restored jarrah floor boards throughout
- Two good sized bedrooms plus a sleep out,
- Large sized kitchen with ample room for a dining table
- At the rear of the house is a large patio the length of the house
- Enclosed yard
- 2m x 4 m garden shed