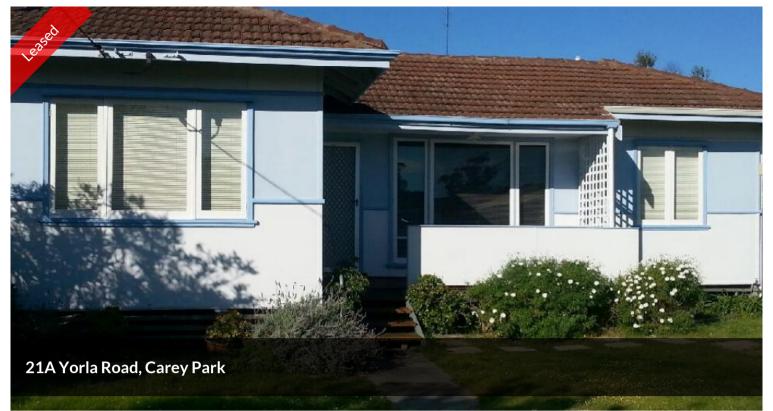

## READY AND WAITING FOR YOU...

- Beautifully restored jarrah floor boards throughout
- Two good sized bedrooms plus a sleep out,
- Large sized kitchen with ample room for a dining table
- At the rear of the house is a large patio the length of the house
- Enclosed yard
- 2m x 4 m garden shed