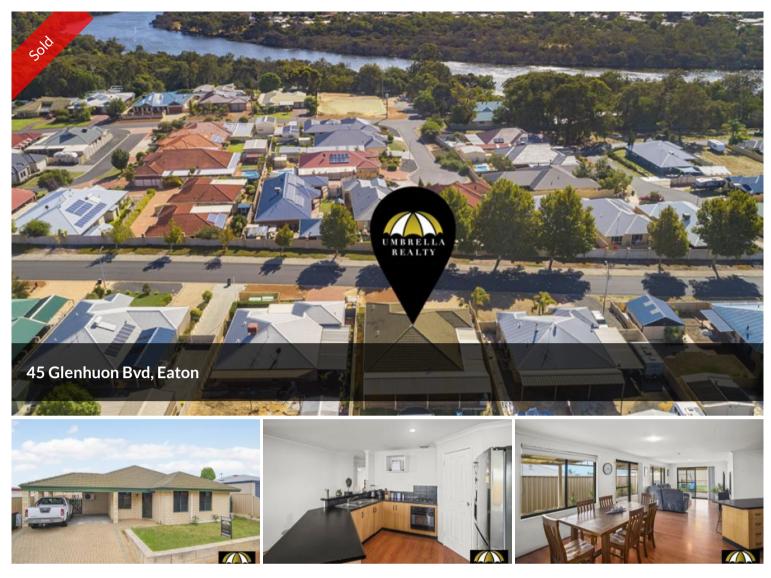

## Fabulous 4 x 2 Family Home- Great design

This property is ideally situated being less than 1.5kms to the Eaton Fair shopping centre and just over 250m to the banks of Collie river.

This freshly painted spacious open plan home was built in 2003 and sits on a sizeable 606m2 block. The layout of this property flows and offers room for the whole family with two living areas and plenty of outdoor undercover area for entertaining family and friends. The backyard is fully enclosed, ideal for the children to play and plenty of room for your pets.