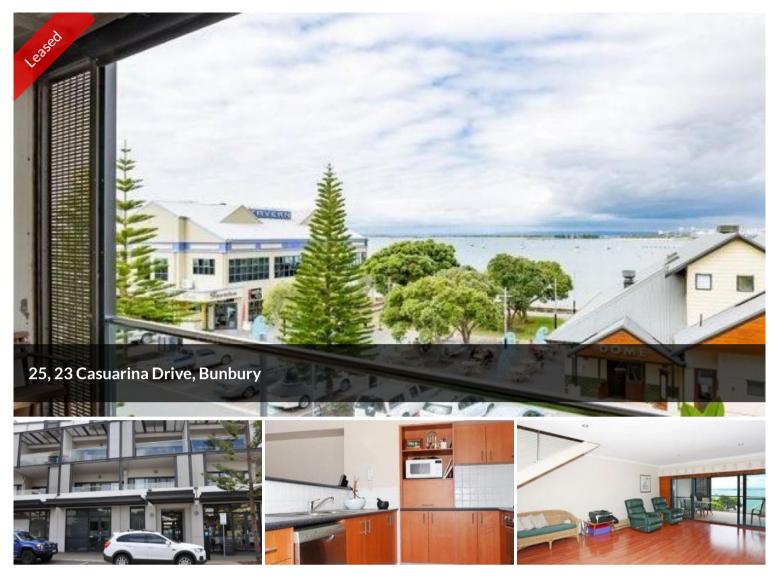

## STUNNING WATER VIEWS - CLOSE TO IT ALL!

This stunning unit is located in the Marlston precinct and offers some of the best living in Bunbury. Located opposite prominent eatery's such as The Dome, Aristos, Mash Brewery and the Bayview. You are also walking distance to Koombana Bay and the centre of town. Be the envvy of all your friends with this modern two storey unit! With water views that will make you excited to rise every morning. Be quick this won't last long!

Property Features Include:

Modern Kitchen with Stainless Steel appliances including oven, gas cooktop, dishwasher;

The lounge is open plan and offers ample room for a dining and lounge area; Leading out to the balcony you are greeted with some of Bunbury's best views with water views of the inlet and sailing club;

The Balcony also offers an electric screen that provides the ultimate privacy;

The stunning modern wooden staircase leads you to the upstairs areas.

🚔 2 🔊 2 🚔 2

| Price         | \$380 per Week |
|---------------|----------------|
| Property Type | Rental         |
| Property ID   | 32             |