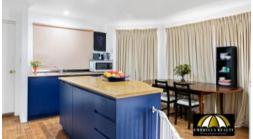

This elevated  $3 \times 1$  home has its own unique style offering a very open plan kitchen/dining living area which flows out to the verandah that wraps around almost  $\frac{3}{4}$  of the property and offers stunning views out to the treetops of the State Forrest. The Master offers a walk-in robe plus a semi-ensuite. The second and third bedrooms would accommodate queen size beds. This is a property you can add your own unique style too.