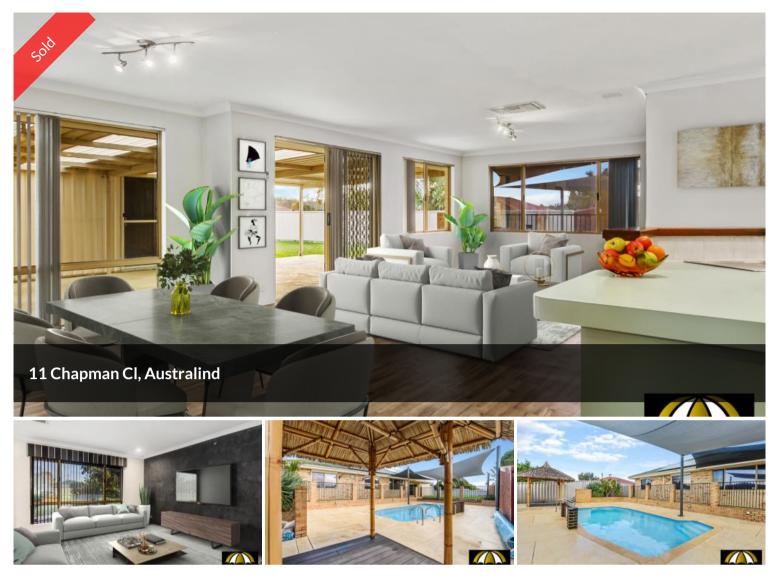

# WAKEUP TO THE MORNING SUN IN THIS FABULOUS 4 X2 FAMILY HOME THAT HAS IT ALL.

Enjoy your morning coffee in the sun-filled open plan kitchen/family area.

Movie nights with your family in the spacious theatre room.

Fun-filled days frolicking in the pool or just kicking back under the sunshade.

Or balmy nights entertaining outdoors under the massive patio area.

There is also an additional building that would be ideal for a studio/workshop/teenage retreat.

Other extras you will love-

-6kW Solar Panels with a 5kW inverter

-Fully ducted evaporative air-conditioning

-Salt pool approx. 7.3m x 3.6m

-Double remote garage

🔚 4 🔊 2 🛱 2 🗔 750 m2

| SOLD        |
|-------------|
| Residential |
| 389         |
| 750 m2      |
|             |

#### -Dishwasher

- -New carpets in the master and theatre rooms
- -Freshly painted in the main living areas.
- -Easy care gardens and outdoor areas
- -Close to schools
- -Perfectly located on a quiet no through road