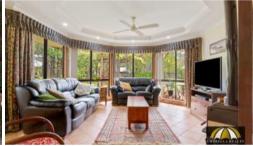

- -The Master bedroom overlooks an enchanted garden and offers a parent retreat, plus a massive en-suite and walk in robe
- -Second bedroom also offers a massive walk in robe and 3rd bedroom has extensive built-ins.
- -The front room which is currently used as an office could easily be a 4th bedroom.
- -Open plan kitchen/Dining/lounge flows out to the outdoor entertaining area.
- -Reverse cycle air conditioning plus a tile fire.
- Massive shed 17m x 7.5m approx.
- Conveniently located within walking distance to BCGS
- -Just minutes to the Dalyellup Shopping Centre