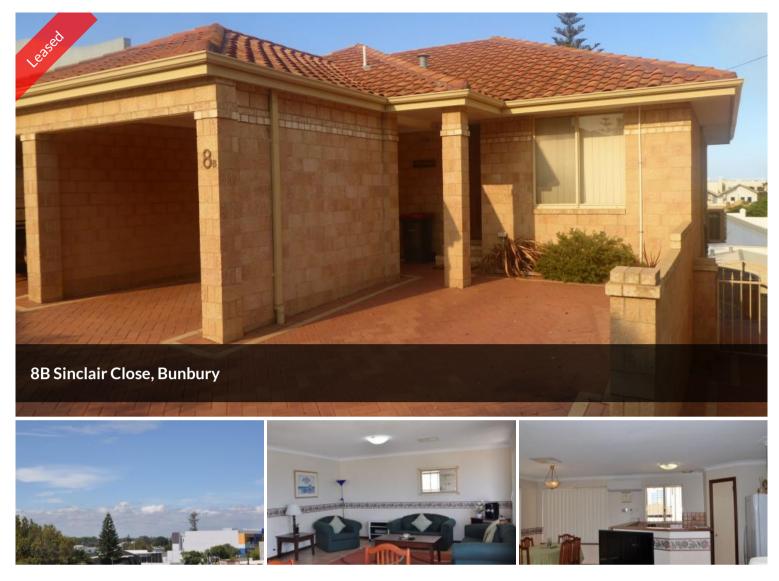

## INNER CITY LIVING FULLY FURNISHED

All you need to bring is your sheets, blankets and towels and sit back and relax .....

An easy 4 or 5-minute walk to local restaurants or the Bunbury Cinemas. The unit has two separate outdoor areas a balcony off the upstairs living area plus an enclosed area at the rear of the property both areas have great views towards the City of Bunbury or further out to the distance views of the hills. On the upper level is the living area with the kitchen, meals and lounge room with and reverse cycle air con plus and extra powder room near the living area upstairs. This unit has it all, two car parking bays, three good sized bedrooms all with robes, main bedroom has its own reverse cycle air con system plus an ensuite.