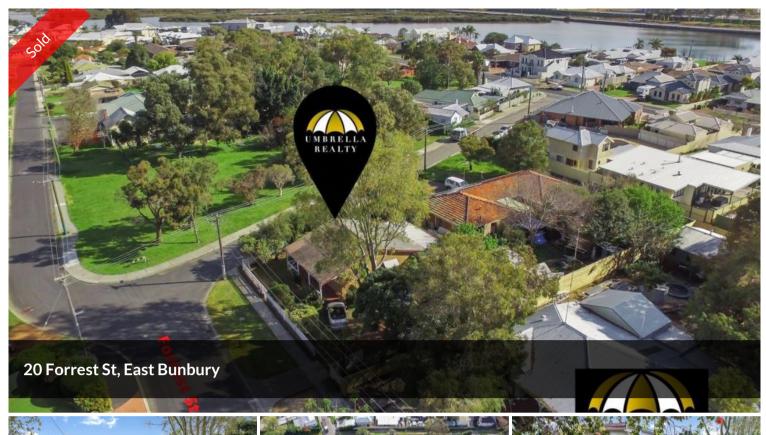

## STUNNING FORREST STREET-EAST BUNBURY HOUSE- SO MANY OPTIONS- OFFERS OVER \$299 000.

Live In- Rent Out- Demolish and Build your dream home- Build two units.

This  $2 \times 1$  character cottage is situated on a 595m2 block on the corner of Forrest and Buswell Street.

Its Walking distance to restaurant's, cafes, the stunning Leschenault Inlet and so close to the CBD.

The Kitchen and bathroom have had a make-over, the character still beams through with polished floorboards, high ceilings, a light-filled sunroom and a quaint front verandah. The garden offers a refreshing retreat with established trees and a white picket fence.