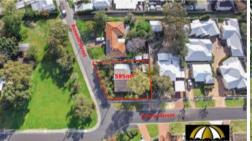

## STUNNING FORREST STREET-EAST BUNBURY HOUSE- SO MANY OPTIONS- OFFERS OVER \$299 000.

Live In- Rent Out- Demolish and Build your dream home- Build two units.

This  $2 \times 1$  character cottage is situated on a 595m2 block on the corner of Forrest and Buswell Street.

Property ID 420

Land Area 595 m2