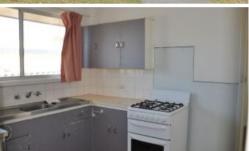

3 Bedrooms all with built ins and well sized;

The lounge offers a split system air conditioning system;

Fully fenced rear yard with single lock-up garage;

The vintage kitchen offers gas cooktop and ample storage;