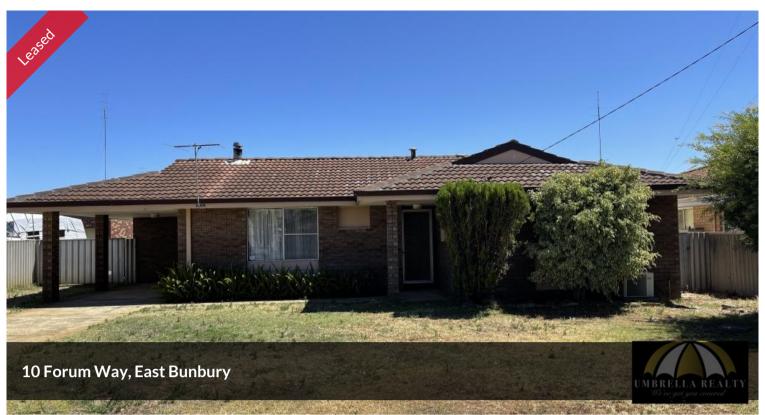

# 3X1 WITH LARGE POWERED SHED - EAST BUNBURY

This 3 bedroom 1 bathroom home offers the BEST location. With Bunbury Forum at your door step, cafes and schools just a short stroll and the Inlet walking distance its sure to please.

#### **Property Features Include:**

- Well sized master bedroom with built in robes and air conditioning.
- Second and third bedroom also have built in robes.
- Lounge room with the luxury of a wood fireplace.
- Kitchen offers ample storage space.
- Large patio perfect for entertaining.
- Well sized back yard with side access.
- Seperate side storage shed perfect for the kids bikes.
- Large powered shed with roller door access.