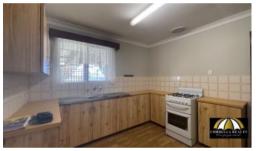

#### **Property Features Include:**

- Well sized master bedroom with built in robes and air conditioning.
- Second and third bedroom also have built in robes.
- Lounge room with the luxury of a wood fireplace.
- Kitchen offers ample storage space.
- Large patio perfect for entertaining.
- Well sized back yard with side access.
- Seperate side storage shed perfect for the kids bikes.
- Large powered shed with roller door access.