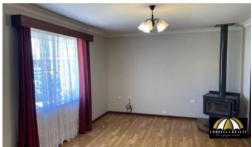

#### **Property Features Include:**

- Well sized master bedroom with built in robes and air conditioning.
- Second and third bedroom also have built in robes.
- Lounge room with the luxury of a wood fireplace.
- Kitchen offers ample storage space.
- Large patio perfect for entertaining.
- Well sized back yard with side access.
- Seperate side storage shed perfect for the kids bikes.
- Large powered shed with roller door access.