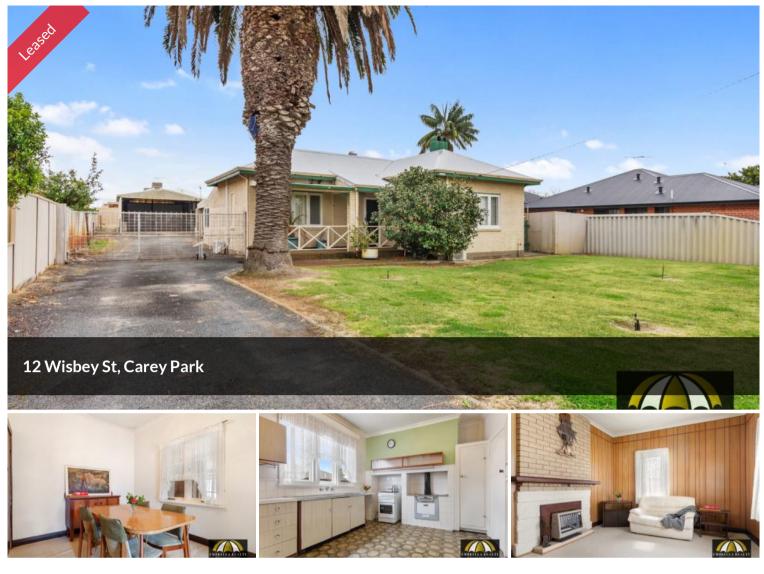

# 2X1 WITH LARGE SHED - AMPLE ROOM FOR BOAT / CARAVAN!

### 2x1 With Large Shed

2 Bed 1 Bath Off-street parking

\$260 per week

AVAILABLE NOW

This stunning home is located in the heart of Bunbury just moments from shops, schools and parks.

Property Features Include:

2 well sized bedrooms;

Large lounge room area with gas heater;

Large dinning room area with the option to open up into the kitchen;

Neat kitchen with cupboard space and gas cooktop;

Retro style bathroom;

#### Large rear yard with large shed and side access;

🛏 2 🔊 1 🖨 1

| Price         | \$260 per week |
|---------------|----------------|
| Property Type | Rental         |
| Property ID   | 481            |