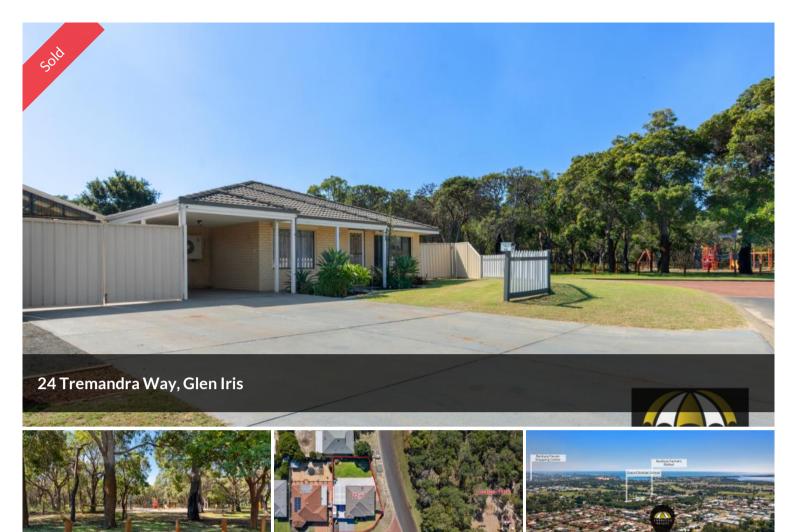

# AFFORDABLE FAMILY LIVING-TRULY AMAZING VALUE

This stunning 4x2 lovely family home in a fantastic location is on the market at

Offers Over \$269 000 - Can you believe this!

This property offers a perfect location situated on a corner block which is located directly opposite Catalpa Park – a fantastic playground for children and a beautiful nature reserve. It is also close to schools – it is in the Bunbury High School catchment area. Plus, it's only about a 10 minutes-drive to the CBD.

🛏 4 🤊 2 🖷 2 🖸 572 m2

Price SOLD

Property Type Residential

Property ID 500

Land Area 572 m2