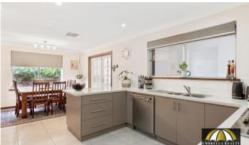

This property offers a modern Kitchen with a gas cook-top and stainless-steel appliances and stone bench tops. The bathroom and laundry are on trend and stylish white window shutters add class to this property. There is plenty of room for the whole family with two living spaces one with a wood fire. The bedrooms are all generous in size, two feature built-ins.