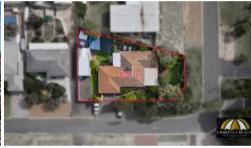

# FANTASTIC FAMILY HOME

This amazing home ticks the box for location, it is nestled on an 873m2 secluded corner block and is just minutes to the stunning Leschenault Estuary, the Collie River. The Eaton Fair shopping centre is about a 5-minute drive, the Bunbury CBD is about a 10-minute drive and schools are close by.