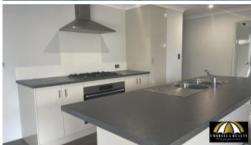

Property Features Include:

Spacious open plan living, kitchen and dinning;

Kitchen offers breakfast bar, ample cupboard space and a gas cooktop and dishwasher:

Master bedroom is well sized offering ensuite, large built in robes and ceiling fan.