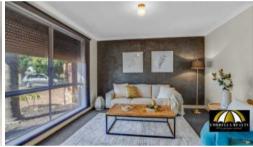

Master bathroom has vanity storage, luxury of a bath and free standing shower;

The property has two separate living areas one with a wood fire;

Open plan kitchen/ dinning;

Kitchen offers breakfast bar, gas cooktop and ample storage;