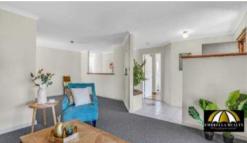

Master bathroom has vanity storage, luxury of a bath and free standing shower;

The property has two separate living areas one with a wood fire;

Open plan kitchen/ dinning;

Kitchen offers breakfast bar, gas cooktop and ample storage;