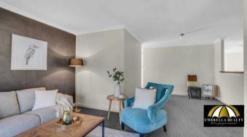

Master bathroom has vanity storage, luxury of a bath and free standing shower;

The property has two separate living areas one with a wood fire;

Open plan kitchen/ dinning;

Kitchen offers breakfast bar, gas cooktop and ample storage;