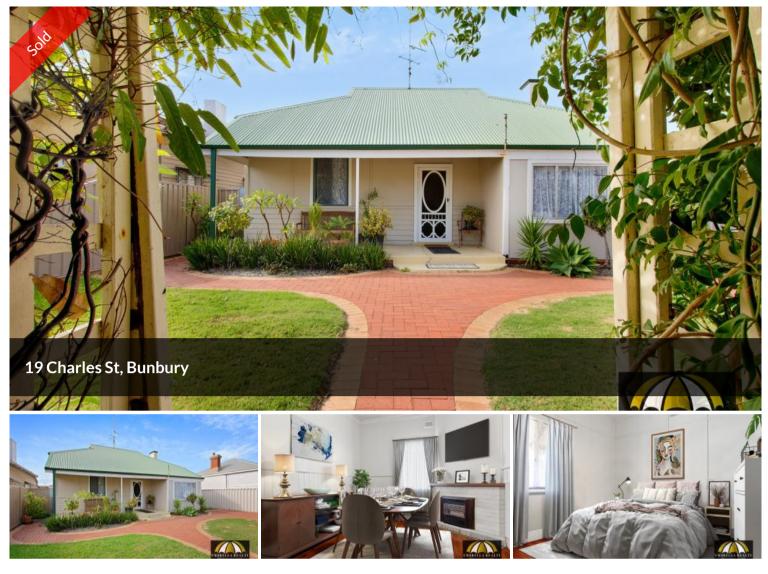

## 1920'S CHARACTER HOME SHORT WALK TO CBD!

This stunning Character home offers charm and location all in one. Offering those 1920's features such as high ceilings, floorboards, large rooms and ceiling roses.

Located just a short walk to the CBD, Leschenault Inlet and modern Stirling Street Arts Centre. The block is 567sqm offering side access, shed and lovely cottage style gardens.

The home is just so quaint and the street appeal is stunning with a walk through archway as you enter. The home has a vintage style kitchen which could be upgraded easily however fully functional as is.

The nice thing about this home is you could move in tomorrow or simply add value.

To arrange a viewing please contact Celestine 0435 824 123 or Melanie on 0417 927 361 🛏 2 🔊 1 🛱 1 🗔 567 m2

| Price         | SOLD        |
|---------------|-------------|
| Property Type | Residential |
| Property ID   | 529         |
| Land Area     | 567 m2      |