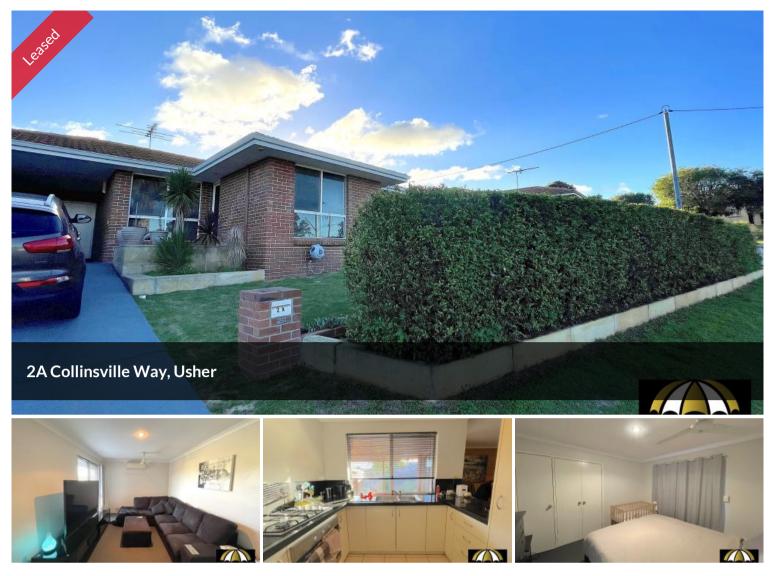

## IMMACULATE 3 X 1 WITH POWERED SHED IN USHER

This home is located in Usher with a park across the road and the beach just a 15 minute walk away. On top of that there is South Bunbury Market place (shops) and schools just a short commute away. The property offers a modern kitchen with gas cooktop and electric oven with a view to the rear yard and balcony. The main living area is seperate to the dining and offers ample room for your L Shaped lounge. The main bedroom is well sized and offers ample built-ins. All minot bedrooms also offer built-ins. The main bathroom offers a seperate bath and shower.

The rear yard is fully enclosed and has a 3m x 5m powered shed. There is one carport however there is also additional off-street parking. Unfortunately no pets considered at this time.

For more information or to arrange a viewing time please call the office on (08) 9779 9990.