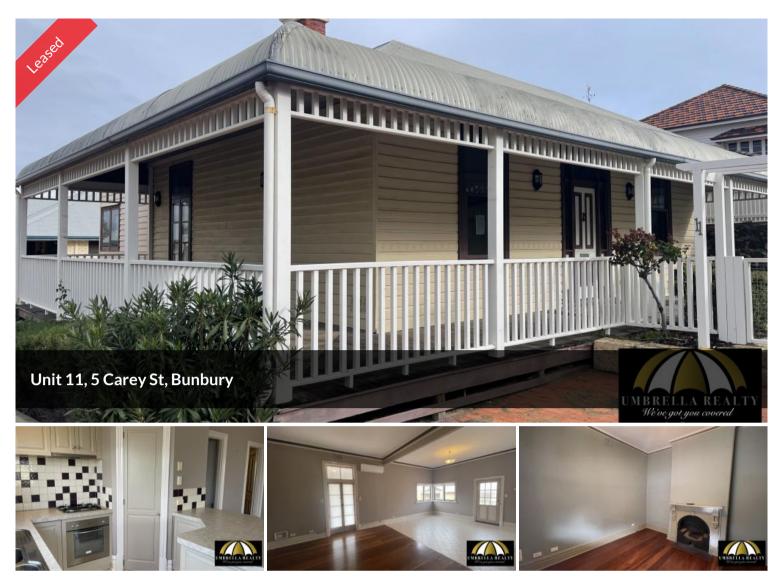

## LOCATION, LOCATION, LOCATION STUNNING HOME WITH SOLAR PANELS!

3 Bedroom 2 Bathroom 1 Garage

## \$420 Per week

This stunning home not only offers an ideal location being just moments from the beach, and central Bunbury. This home has all of the stunning period features that are classic of a 1920's home however will modern kitchen and bathroom.

The property features:

- The home features 3 well sized bedrooms all with high ceilings;
- The kitchen/ lounge/ dining is combined offering open plan living. The kitchen is modern offering stainless steel gas cooktop, stainless steel oven, large corner pantry and breakfast bar. Additionally there is a reverse cycle air conditioner.
- The gardens are low maintenance and the garage is large, perfect for