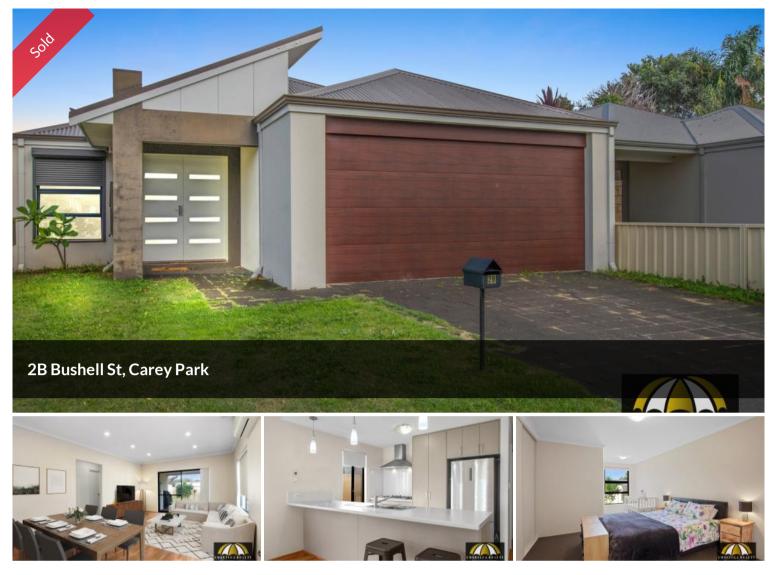

## CAN YOU BELIEVE A 4 X 2 FOR THIS PRICE?!

This is a perfect home - you cannot build the home for this price! Street frontage, no strata fees, no common property.

Built in 2013 by Ustyle homes in 2014 this particular home won Townhouse/ Villa of the Year at the HIA South West Housing Awards.

- Seperate theatre room with bulkhead ceiling and french doors;
- Open-plan Lounge/dining/ modern kitchen;
- Extra large master with large built-in;
- Modern ensuite and master bathroom with seperate shower and bath;
- Minor bedrooms a great size with built-ins;
- Kitchen is modern and offers a dishwasher, stainless steel gas cooktop and range hood;
- Reverse cycle split system;
- Rear fully fenced yard where there is a garden shed.

🔚 4 🔊 2 🛱 2 🗔 420 m2

| Price         | SOLD        |
|---------------|-------------|
| Property Type | Residential |
| Property ID   | 550         |
| Land Area     | 420 m2      |
| Floor Area    | 160 m2      |