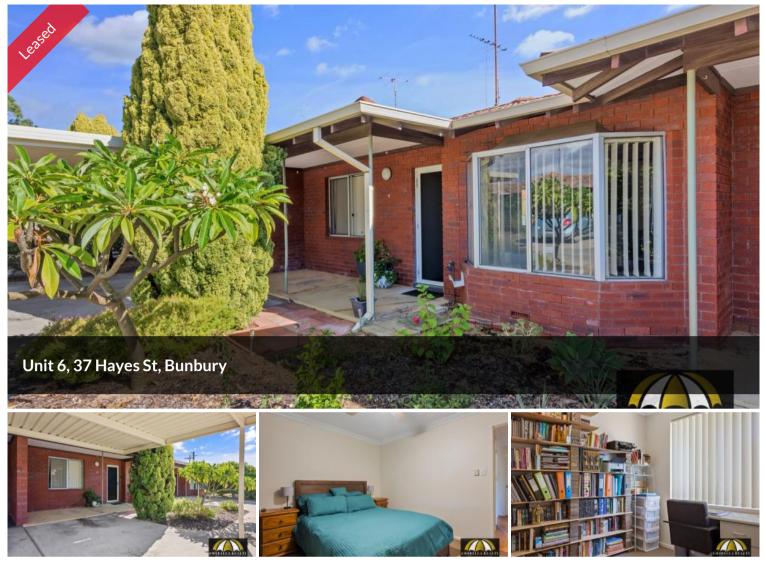

## HEART OF EAST BUNBURY!

This unit is located in the heart of East Bunbury just moments from the CBD, walking distance to the bustling East Bunbury hub and Leschenault Inlet.

The large open plan Kitchen/Living area features a modern and very functional kitchen and the living area features a large bay window that lets the morning sun beam in.

The two bedrooms are generous in size, the bathroom offers a new vanity with a shower and bath.

There is a separate laundry that leads out to a private paved courtyard. A great area to grow your vegies and herbs.

The unit features direct access from the undercover parking bay.

For more information or to arrange a viewing time call our office on (08) 9779 9990.

Application Forms can be found on our website http://umbrellarealty.com.au/ collected from the office or will be 🛏 2 🔊 1 🖨 1