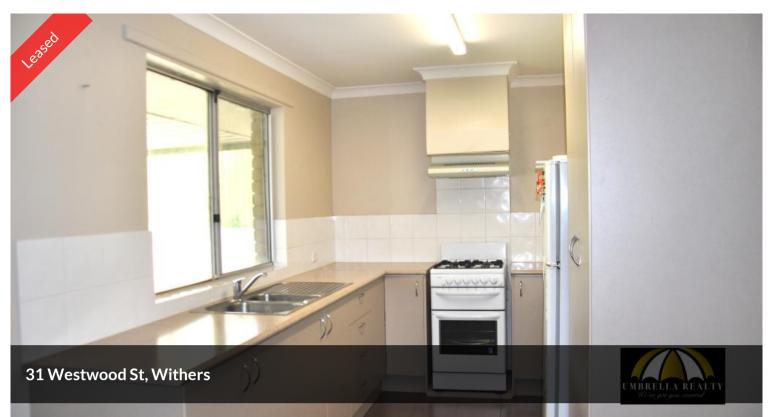

## 3X1 WITH HUGE SHED!

3x1 with HUGE shed!

This 3 bedroom, 1 bathroom home is close to schools, shopping centres, hospitals, medical & sporting facilities. It has a large patio & shed with rear access. Low maintenance gardens & plenty of room for the kids to play in the backyard.

Property features include:

Well sized bedrooms:

Well sized family lounge room;

Renovated kitchen with gas cooktop a range hood and a double door panty;

Large yard for the kids to play;

Bathroom has a bath and seperate shower;