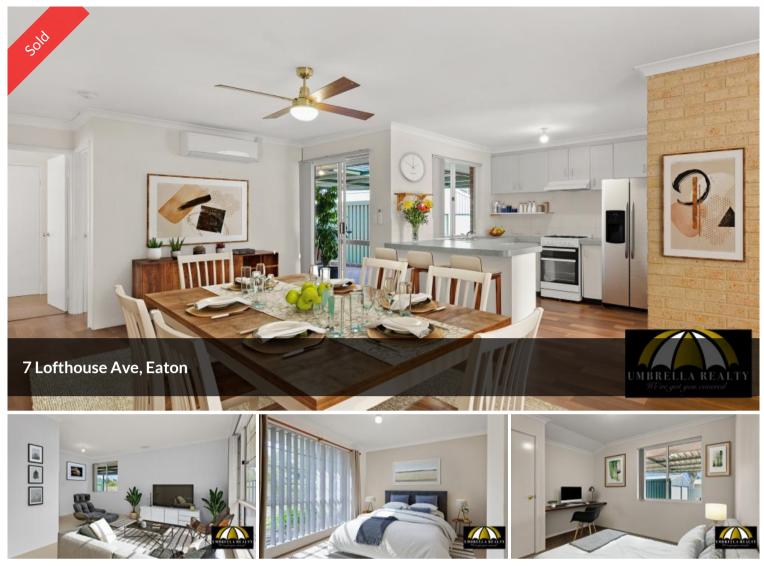

## BRICK & TILE- PICTURE PERFECT 4 X 1 FAMILY HOME!

Can you believe you this price - Offers Over \$299 000.

This property is light/bright and is ready for you to just move in.

Perfectly located just minutes from Eaton Fair and walking distance to the Eaton Primary School.

It has just been freshly painted throughout the main living areas and the bathroom has had a makeover.

This stunning property offers an open plan Kitchen/Dining/Family area which flows out to a great sized undercover outdoor entertaining area overlooking the backyard. The beauty of this property is there is also a second lounge/living area and the sun just beams into this room from the large north facing windows. The Master bedroom has a good-sized walk-in robe and a semi-ensuite, plus the 3 other bedrooms all have built in robes. 💾 4 🔊 1 🖨 1 🗔 759 m2

## OFFICE DETAILS

Umbrella Realty 1/98 Stirling Street East Bunbury WA 6230 Australia (08) 9779 9990

ItThis home ticks so many boxes with-- Side Access

- Powered Shed with double garage doors.
- Reverse cycle air-conditioning
- Reticulated lawns and gardens