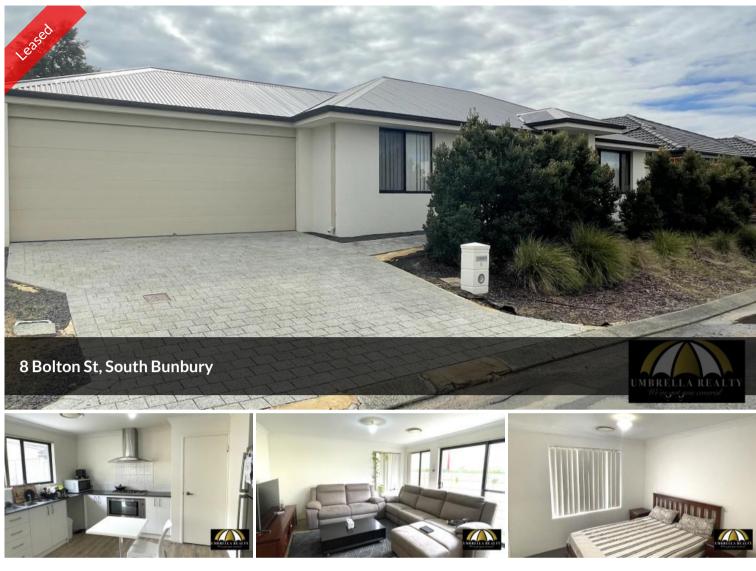

## MODERN 3 X 2 X 2 WALKING DISTANCE TO SHOPS

This stunning South Bunbury home is located in a quiet backstreet of South Bunbury. Walking Distance to the Plaza, schools and parks you wont need your car often. The home is low maintenance and was built in 2014.

The property features:

- Open plan kitchen/dining area.
- The kitchen offers stainless steel appliances with gas cooktop;
- 3 large bedrooms with built-ins;
- Ensuite to master bedroom is modern;
- Master bathroom has separate bath and shower;
- Easy Care low maintenance gardens;
- Large double lock-up garage;
- The property has a reverse cycle air-conditioner.