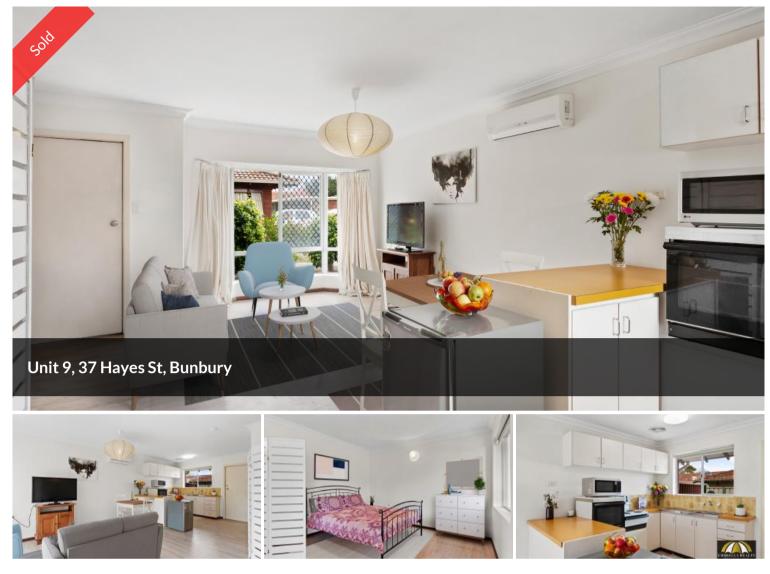

## INNER CITY STUDIO - WITH POTENTIAL PLUS

This stunning Studio Unit offers the freedom to secure your very own home at an incredibly affordable price.

Image your own home - No more rental inspections or sharing with other people.

Investors - this studio unit also presents an amazing opportunity to secure high returns.

The unit has just been freshly painted and also new flooring has been laid throughout the main living areas so you can just move in and enjoy city living at its best.

NEST or INVEST this unit is a must see.

Call me today to arrange a viewing Melanie 0417927361.

🛏 1 🔊 1 🖨 1 🗔 49 m2

| Price         | SOLD        |
|---------------|-------------|
| Property Type | Residential |
| Property ID   | 580         |
| Land Area     | 49 m2       |