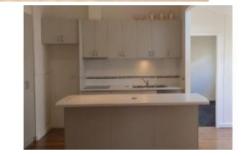

The property features:

- Timber flooring throughout (2 bedrooms have carpet);
- 4 well-sized bedrooms two with built in robes;
- Double Lock up garage with ample storage;
- Fully ducted air-conditioning throughout;
- Near new kitchen with induction stove top, pop-up power point, double sink, double door pantry and Island with ample storage;