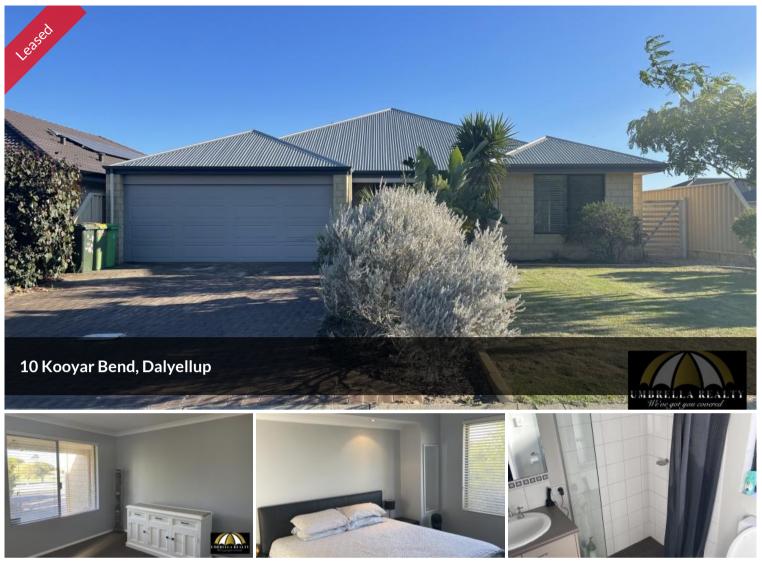

## PERFECT FAMILY HOME

This stunning 4 bedroom, 2 bathroom home offers central location in Dalyellup. Directly opposite to parklands with a playground for the kids, moments to schools, shops, cafes and the beach. Its a must view!

Property Features Include:

4 well sized bedrooms, master offering large walk in robe and other bedrooms with built ins;

Ensuite bathroom offers vanity storage and free standing shower;

Main bathroom offers vanity storage and also the luxury of a bath;

Large open plan kitchen, living and dinning with reverse cycle air conditioning;

Kitchen offers gas cooktop, ample cupboard space and breakfast bar;

Additional room which could be used as extra lounge or study;

Little to no maintenance gardens;

🛏 4 🔊 2 🖨 2

| Price         | \$470 Per Week |
|---------------|----------------|
| Property Type | Rental         |
| Property ID   | 638            |