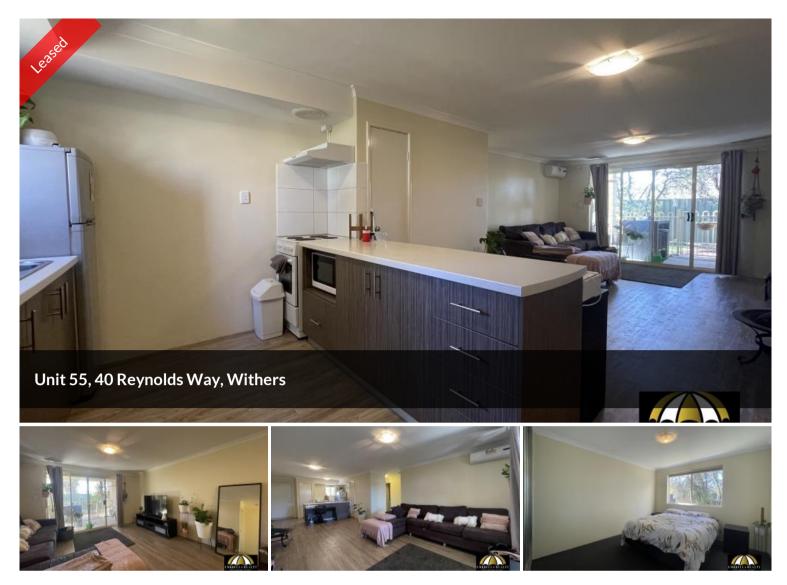

## SECURE COMPLEX 2X1

Welcome to this secure unit complex. It offers a very neat and well maintained two Bedroom one bathroom unit on the ground floor. This property is located close to the Southwest Sports Centre, parks, shops and schools.

The property features include:

- The two bedrooms are a good size and offer quality carpets, block out blinds and double sliding mirrored door robes.
- Bathroom has a single basin with cupboard space, shower and toilet.
- Laundry is good sized with a single basin and trough.
- Split system air conditioning located in the main living area.
- You will step outside to a good sized outdoor patio that comes off

- Lock gate entry to the complex and double parking bays to the front.

- This also offers a storage room.

For more information or to arrange a viewing time call our 24 hour line on (08) 9779 9990.

Application Forms can be found on our website http://umbrellarealty.com.au/ collected from the office or will be available at the viewing. To be prepared for the application process be sure to have 100 points of ID and proof of income. The property must be viewed prior to submitting an application.