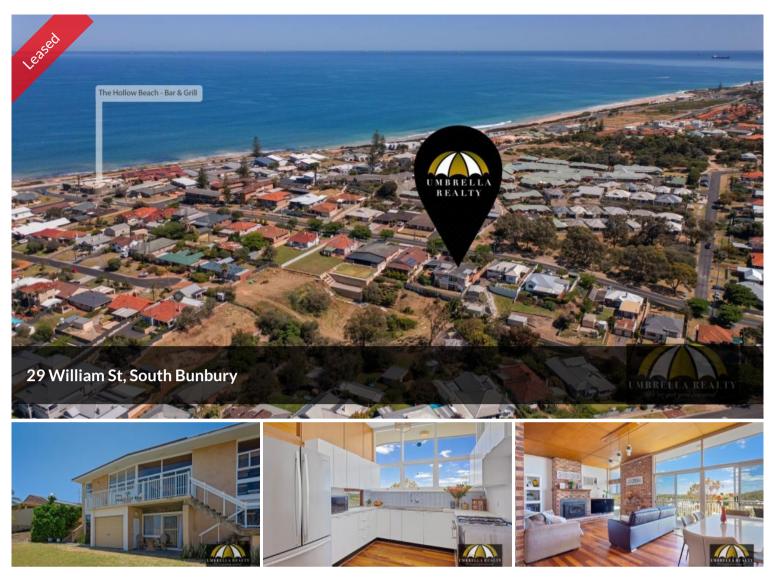

## STUNNING 3 X 1 WITH 180 DEGREE VIEWS!

This beach hillside hideaway is tucked away on the ridge of the William Street hill and offers- space, privacy, stunning gardens, multiple outdoor entertaining areas, ample parking, side access and 180-degree views across the tree tops out to the ocean. The added bonus of this property is the massive undercroft area that has so much potentialextra living space, teenager retreat or man-cave.

This property is perfectly located- within walking distance to the beach, a few minutes' drive to the CBD, shopping centres are close by. This property also falls into the Bunbury Primary School and the Bunbury High School zones.